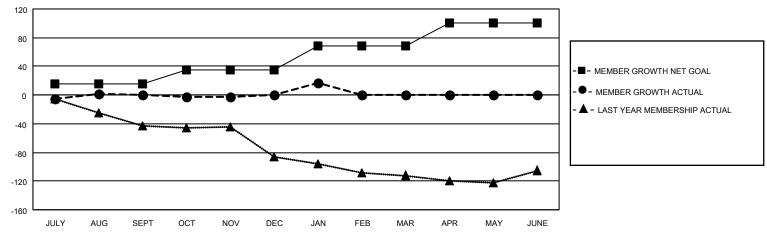

## GOALS AND ACTUAL MEMBERS CUMULATIVE

| DROPPED CLUBS: 0 |    | 35 CLUBS OF 72 ADDED 1 OR<br>MORE NEW MEMBERS | GENDER DISTRIBUTION                 |                |  |
|------------------|----|-----------------------------------------------|-------------------------------------|----------------|--|
|                  |    | MORE NEW MEMBERS                              | MALE                                | 1,283 (65.23%) |  |
|                  |    |                                               | FEMALE                              | 684 (34.77%)   |  |
| DROPPED MEMBERS  |    |                                               | NON BINARY                          | 0 (0.00%)      |  |
|                  |    |                                               | PREFER NOT TO ANSWER                | 0 (0.00%)      |  |
| DECEASED         | 11 |                                               |                                     |                |  |
| CLUB CANCELLED   | 0  | CLICK HERE FOR CUMULATIVE                     | TOTAL FAMILY UNIT MEMBERS           | 3 464          |  |
| OTHER            | 68 | MEMBERSHIP DATA                               |                                     |                |  |
| TOTAL            | 79 |                                               | FAMILY MEMBERS PAYING HALF DUES 240 |                |  |
|                  |    |                                               |                                     |                |  |